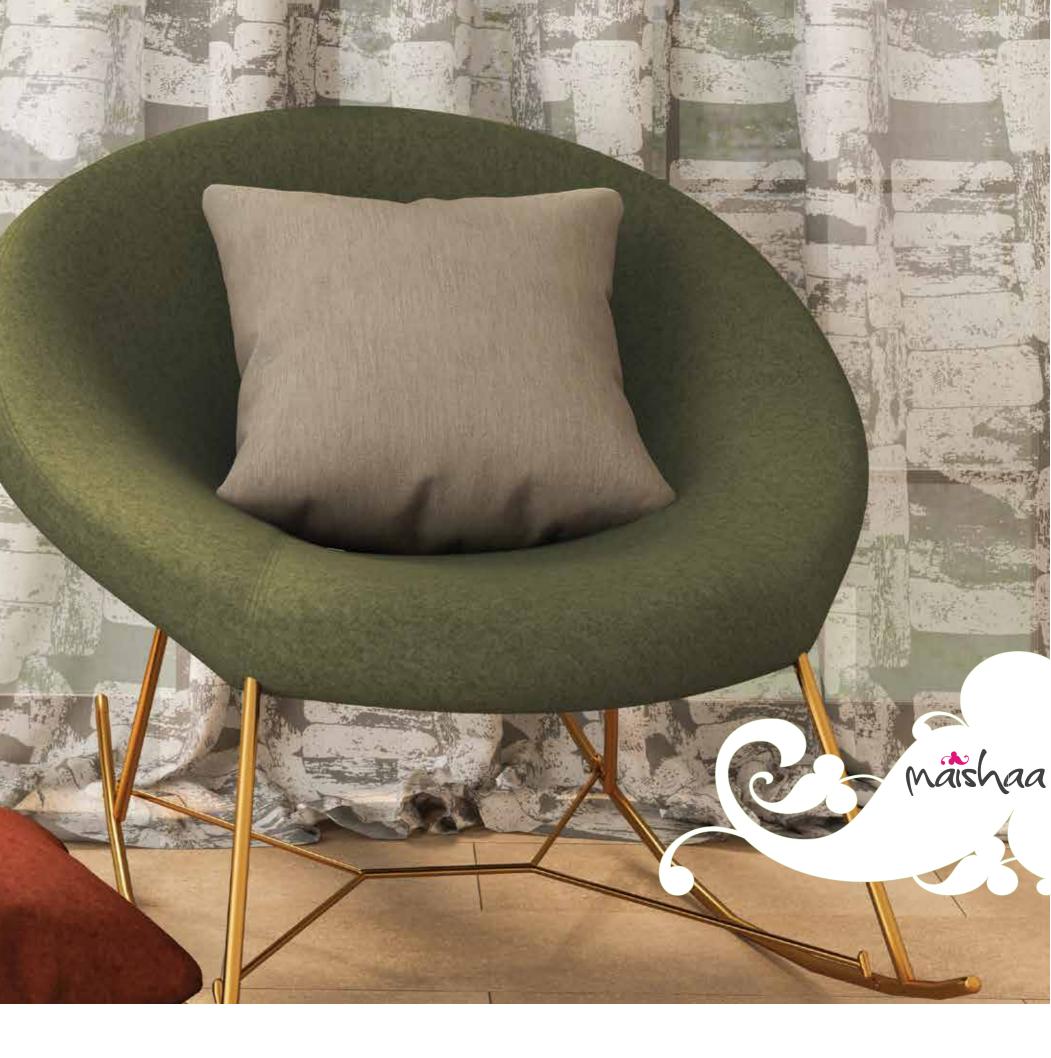

The rainforest collection is designed with incredible attention to detail that is worthy of the main attraction of your space. The subtleness of the matty texture with adequate softness makes this fabric a perfect choice for someone who is looking for a rugged and old world feel to the overall interiors. The matt texture added with accents of gold and silver artefacts can uplift the space to a much inviting abode. Create a sense of classic and contemporary feel that takes elegance beyond the regular.

RAINFOREST TULIP

RAINFOREST SUNFLOWER

RAINFOREST TOFFEE

Weight(g/m2) Design 140 CM 380 50,000+ Rain Forest 100% Polyster 1400