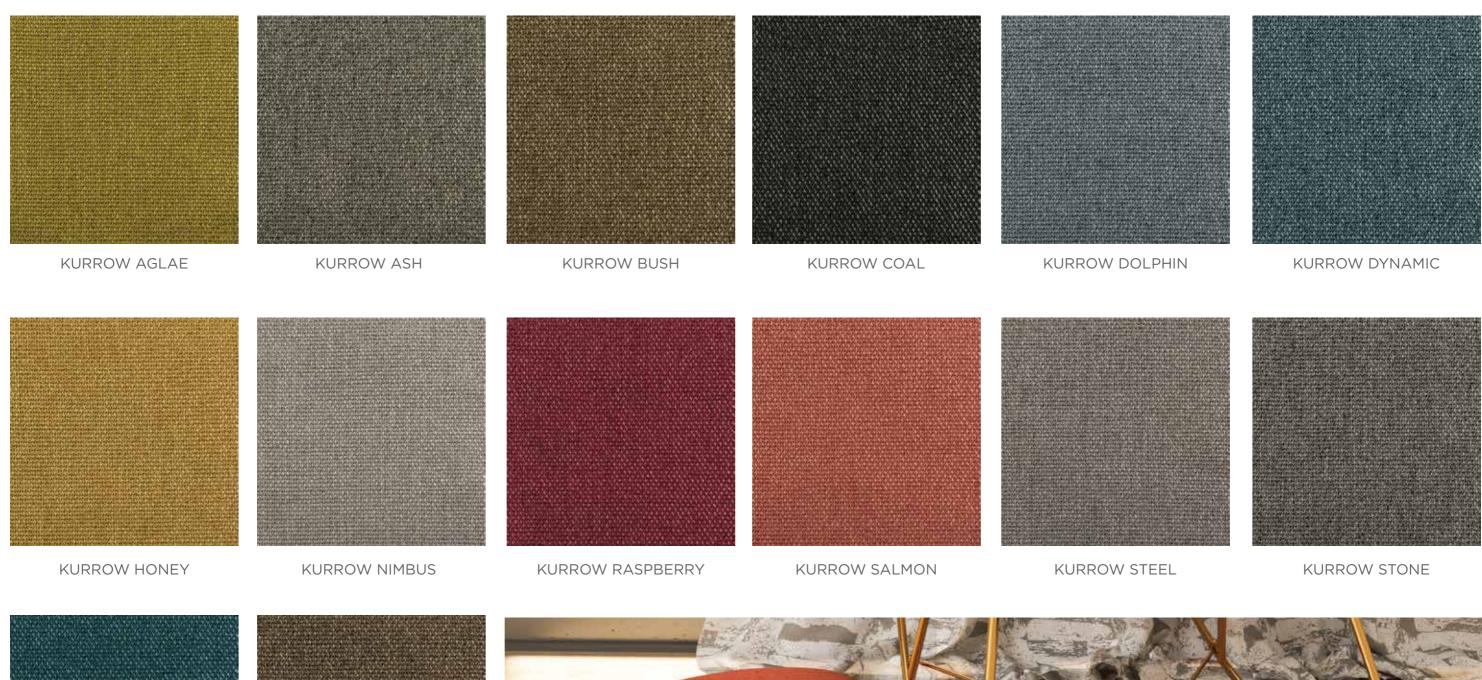

Create a spin on your living space and refresh it with a feel of harmonious hues combined with a matty texture. The everlasting quality of this upholstery makes it more significant to be used in creating elegant interiors. The space gets a tasteful makeover with the Kurow Collection showcased with your stunning array of furniture. With always the right amount of texture and available in a variety of colors, Maishaa has this collection made for an audience who are looking for the right material for their perfect spaces.

KURROW TWLIGHT

KURROW WOOD

| Design | Composition   | Width(cm) | Weight(g/m2) | Martindale | RRP  |
|--------|---------------|-----------|--------------|------------|------|
| Kurow  | 100% Polyster | 140 CM    | 440          | 50,000+    | 1400 |