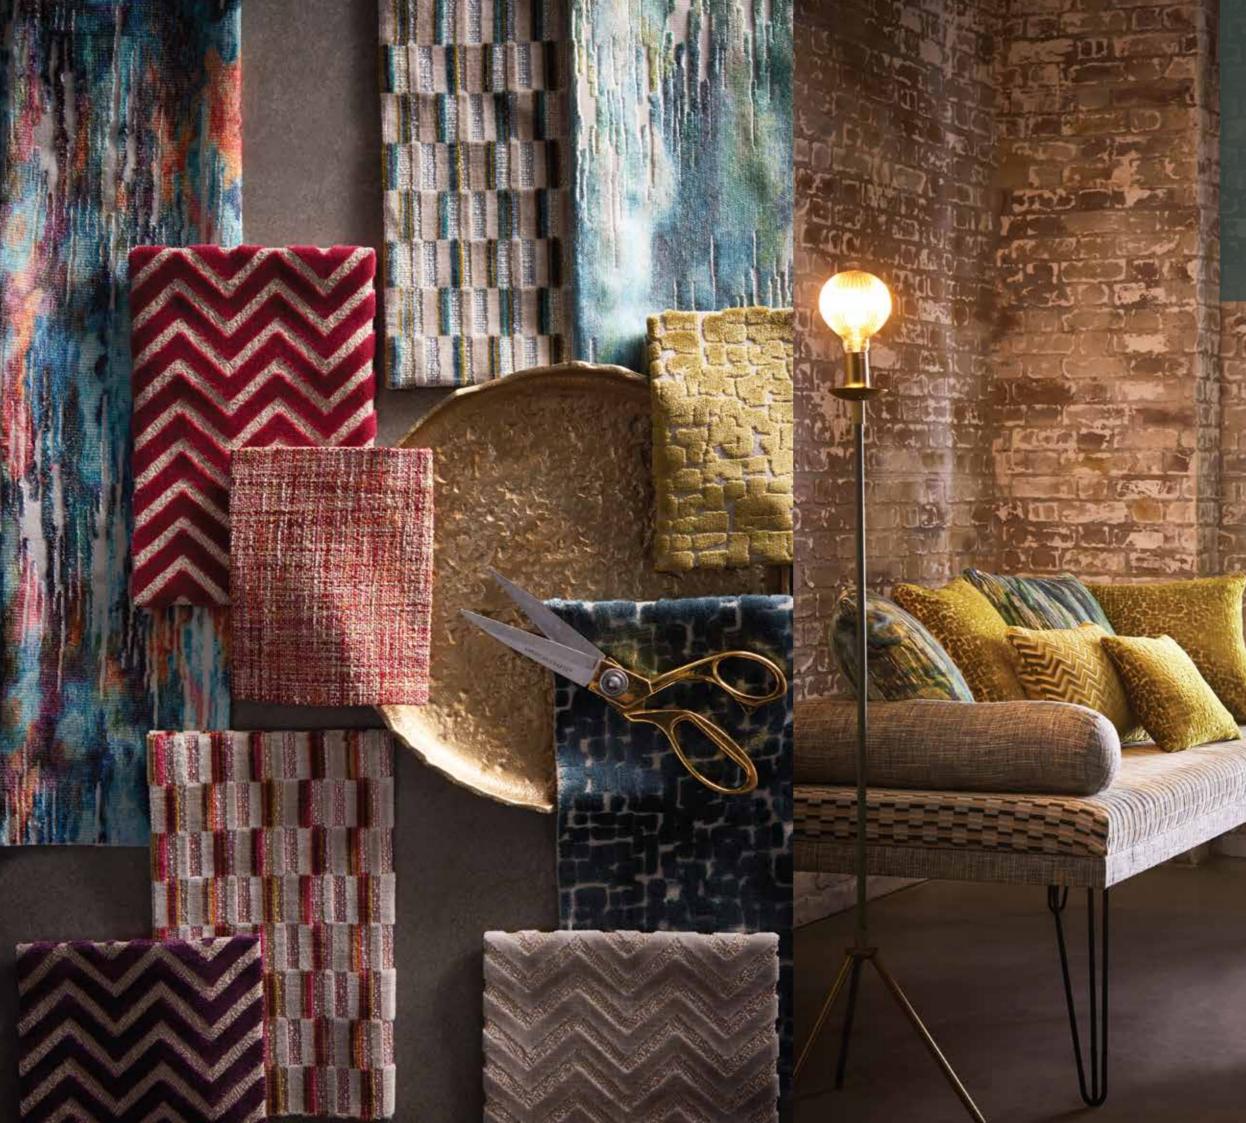

Available at all leading furnishing stores across India.

Luxurious velvets in a myriad of fashionable colours bring panache to the home. Five designs, from impressionist styles to sophisticated geometrics. These are available in a wide variety of colours, ranging from calming neutrals through to vibrant shades of Fuchsia, Peacock and Citrus. These multi-purpose velvets and boucle weaves are truly captivating.

CUBIS DENIM

CUBIS NATURAL

**MISCELA DENIM** MISCELA KINGFISHER **MISCELA MULTI** MISCELA NATURAL **MISCELA PEACOCK** Width (cm) Vertical Pattern Repeat (cm) Martindale Abrasion Quality Patternbook Collection Design RRP No. of Colours Fabric Composition 56% POLYESTER, 36% VISCOSE, 8% COTTON 137 KALEIDOSCOPE CUBIS ₹7,140.00 6 5.8 F1240 KALEIDOSCOPE MATTONE ₹ 6,830.00 F1241 6 71% VISCOSE, 19% POLYESTER, 10% LINEN 137 50 F1242 KALEIDOSCOPE MISCELA ₹ 3,840.00 86% POLYESTER, 8% VISCOSE, 6% COTTON N/A 6 137 F1243 KALEIDOSCOPE PRISMA ₹6,490.00 59% POLYESTER, 41% VISCOSE 137 2.6 12 F1244 KALEIDOSCOPE UMBRA ₹7,470.00 50% POLYESTER, 50% VISCOSE 137 59 6