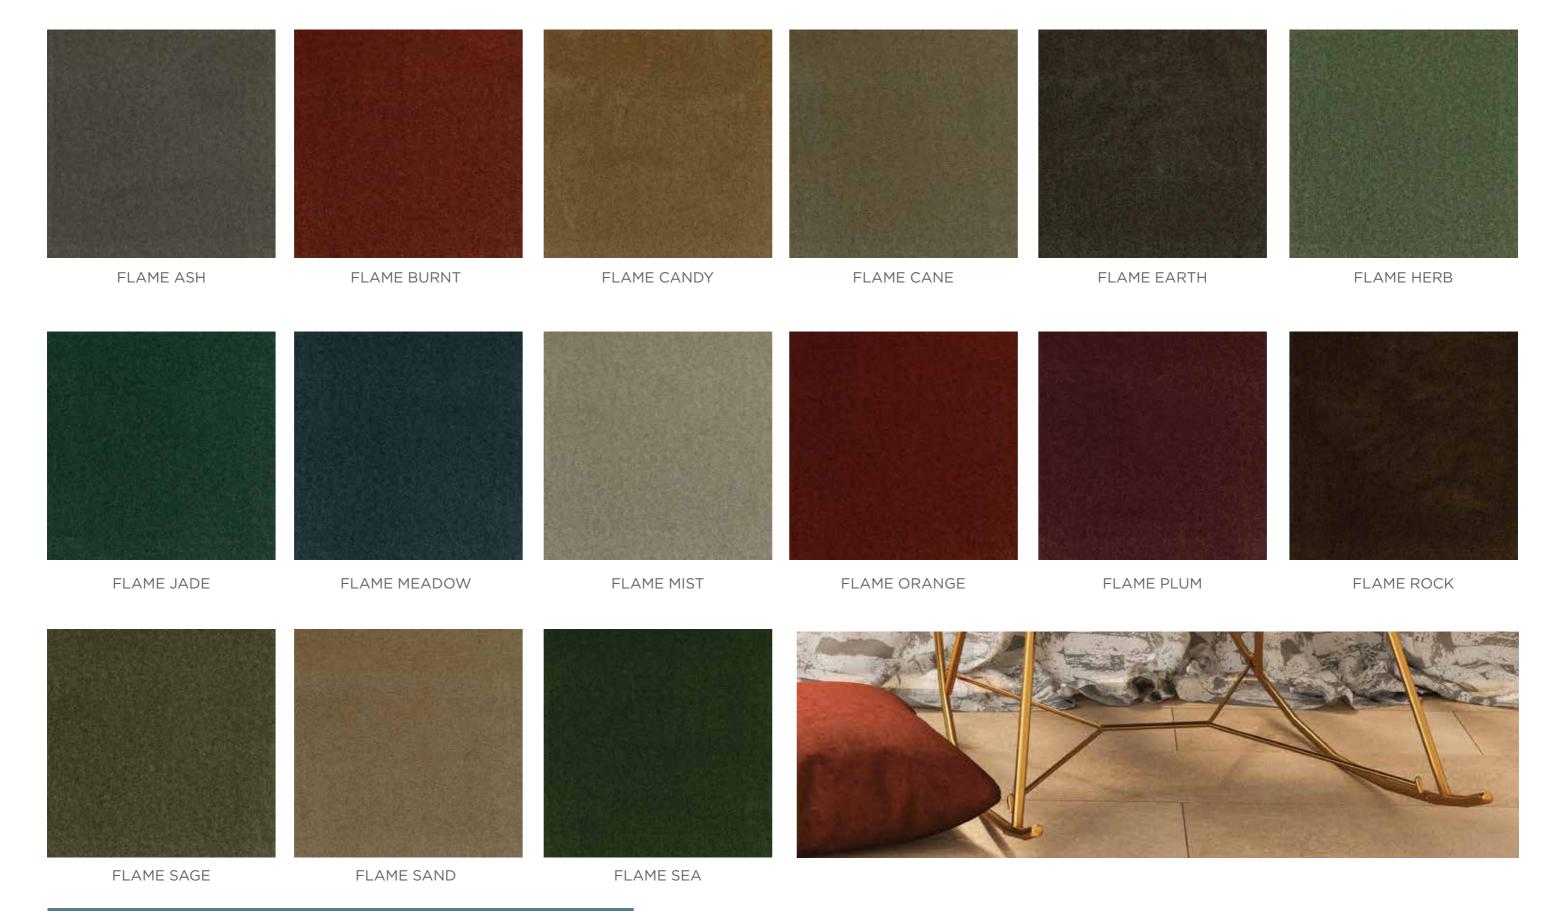

Vibrant, muted, textured plain solid colors are the safest ways for creating a color blocking experiment for your space. A subtle addition of color along with a spectrum of patterns is a must to create that wonderful effect in any surrounding. A fairly heavy weight upholstery with over 50,000 cycles martindale is what you need in a space that requires a regular wear and tear. With our soft touch and great quality fabrics you can update your comfort with very minimal maintenance. Designed to display stylish sensibility and smart perfectionism results in a space that is minimal, classy and comforting.

| Design | Composition   | Width(cm) | Weight(g/m2) | Martindale | RRP  |
|--------|---------------|-----------|--------------|------------|------|
| Flame  | 100% Polyster | 140 CM    | 430          | 50,000+    | 1800 |