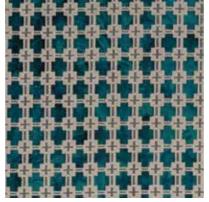

FIORE MINERAL

KAUAI BLUSH

KAUAI CHARCOAL

KAUAI CITRON

KAUAI MINERAL

KAUAI MOCHA

LABYRINTH CHARCOAL

LABYRINTH CITRON

LABYRINTH LINEN

| Quality | Patternbook Collection | Design     | RRP                | No. of Colours | Fabric Composition                                | Width (cm) | Vertica |
|---------|------------------------|------------|--------------------|----------------|---------------------------------------------------|------------|---------|
| F1298   | EXOTICA                | FIORE      | ₹5,390.00          | 5              | 100% POLYESTER                                    | 138        | 69      |
| F1299   | EXOTICA                | KAUAI      | ₹4,100.00          | 7              | 42% POLYESTER, 12% VISCOSE, 46% COTTON            | 134        | N/A     |
| F1300   | EXOTICA                | LABYRINTH  | ₹5,580.00          | 5              | 52% POLYESTER, 48% COTTON EMBROIDERY 100% VISCOSE | 130        | 32      |
| F1301   | EXOTICA                | MADAGASCAR | ₹4,100.00          | 3              | 75% VISCOSE, 25% LINEN                            | 135        | 67      |
| F1302   | EXOTICA                | MAUI       | ₹7,640.00          | 5              | 48% POLYESTER, 30% VISCOSE and 22% COTTON         | 137        | 3.7     |
| F1303   | EXOTICA                | PALMA      | ₹5,840.00          | 5              | 52% POLYESTER, 48% COTTON EMBROIDERY 100% VISCOSE | 129        | 32.5    |
| F1304   | EXOTICA                | PASSIFLORA | ₹5 <i>,</i> 070.00 | 5              | 100% POLYESTER                                    | 137        | 68.5    |
| F1305   | EXOTICA                | TROPICALE  | ₹7,660.00          | 5              | 63% POLYESTER, 21% VISCOSE, 16% COTTON            | 138        | 40      |
| F1306   | EXOTICA                | WOODSTAR   | ₹4,100.00          | 2              | 52% POLYESTER, 48% COTTON EMBROIDERY 100% VISCOSE | 130        | 48      |