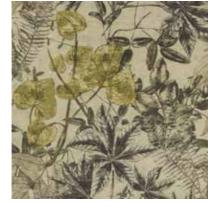

THE DEED THE REAL MARKED STATES

Birds of paradise, passion flowers and exotic island life dazzle against opulent velvets, rustic linens, embroideries and intricate weaves. With 45 colours ranging from kingfisher tones to vibrant teals and softer combinations of slate, amethyst mineral and blush, this stunning collection is a seductive homage to tropical island life.

LABYRINTH LINEN

| Quality | Patternbook Collection | Design     | RRP                | No. of Colours | Fabric Composition                                | Width (cm) | Vertica |
|---------|------------------------|------------|--------------------|----------------|---------------------------------------------------|------------|---------|
| F1298   | EXOTICA                | FIORE      | ₹5,390.00          | 5              | 100% POLYESTER                                    | 138        | 69      |
| F1299   | EXOTICA                | KAUAI      | ₹4,100.00          | 7              | 42% POLYESTER, 12% VISCOSE, 46% COTTON            | 134        | N/A     |
| F1300   | EXOTICA                | LABYRINTH  | ₹5,580.00          | 5              | 52% POLYESTER, 48% COTTON EMBROIDERY 100% VISCOSE | 130        | 32      |
| F1301   | EXOTICA                | MADAGASCAR | ₹4,100.00          | 3              | 75% VISCOSE, 25% LINEN                            | 135        | 67      |
| F1302   | EXOTICA                | MAUI       | ₹7,640.00          | 5              | 48% POLYESTER, 30% VISCOSE and 22% COTTON         | 137        | 3.7     |
| F1303   | EXOTICA                | PALMA      | ₹5,840.00          | 5              | 52% POLYESTER, 48% COTTON EMBROIDERY 100% VISCOSE | 129        | 32.5    |
| F1304   | EXOTICA                | PASSIFLORA | ₹5 <i>,</i> 070.00 | 5              | 100% POLYESTER                                    | 137        | 68.5    |
| F1305   | EXOTICA                | TROPICALE  | ₹7,660.00          | 5              | 63% POLYESTER, 21% VISCOSE, 16% COTTON            | 138        | 40      |
| F1306   | EXOTICA                | WOODSTAR   | ₹4,100.00          | 2              | 52% POLYESTER, 48% COTTON EMBROIDERY 100% VISCOSE | 130        | 48      |