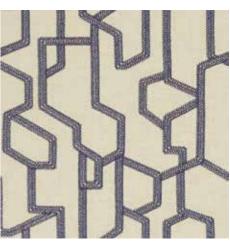

LABYRINTH LINEN

| Quality | Patternbook Collection | Design     | RRP                | No. of Colours | Fabric Composition                                | Width (cm) | Vertica |
|---------|------------------------|------------|--------------------|----------------|---------------------------------------------------|------------|---------|
| F1298   | EXOTICA                | FIORE      | ₹5,390.00          | 5              | 100% POLYESTER                                    | 138        | 69      |
| F1299   | EXOTICA                | KAUAI      | ₹4,100.00          | 7              | 42% POLYESTER, 12% VISCOSE, 46% COTTON            | 134        | N/A     |
| F1300   | EXOTICA                | LABYRINTH  | ₹5,580.00          | 5              | 52% POLYESTER, 48% COTTON EMBROIDERY 100% VISCOSE | 130        | 32      |
| F1301   | EXOTICA                | MADAGASCAR | ₹4,100.00          | 3              | 75% VISCOSE, 25% LINEN                            | 135        | 67      |
| F1302   | EXOTICA                | MAUI       | ₹7,640.00          | 5              | 48% POLYESTER, 30% VISCOSE and 22% COTTON         | 137        | 3.7     |
| F1303   | EXOTICA                | PALMA      | ₹5,840.00          | 5              | 52% POLYESTER, 48% COTTON EMBROIDERY 100% VISCOSE | 129        | 32.5    |
| F1304   | EXOTICA                | PASSIFLORA | ₹5 <i>,</i> 070.00 | 5              | 100% POLYESTER                                    | 137        | 68.5    |
| F1305   | EXOTICA                | TROPICALE  | ₹7,660.00          | 5              | 63% POLYESTER, 21% VISCOSE, 16% COTTON            | 138        | 40      |
| F1306   | EXOTICA                | WOODSTAR   | ₹4,100.00          | 2              | 52% POLYESTER, 48% COTTON EMBROIDERY 100% VISCOSE | 130        | 48      |