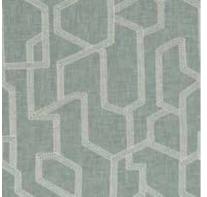

LABYRINTH LINEN

| Quality | Patternbook Collection | Design     | RRP                | No. of Colours | Fabric Composition                                | Width (cm) | Vertica |
|---------|------------------------|------------|--------------------|----------------|---------------------------------------------------|------------|---------|
| F1298   | EXOTICA                | FIORE      | ₹5,390.00          | 5              | 100% POLYESTER                                    | 138        | 69      |
| F1299   | EXOTICA                | KAUAI      | ₹4,100.00          | 7              | 42% POLYESTER, 12% VISCOSE, 46% COTTON            | 134        | N/A     |
| F1300   | EXOTICA                | LABYRINTH  | ₹5,580.00          | 5              | 52% POLYESTER, 48% COTTON EMBROIDERY 100% VISCOSE | 130        | 32      |
| F1301   | EXOTICA                | MADAGASCAR | ₹4,100.00          | 3              | 75% VISCOSE, 25% LINEN                            | 135        | 67      |
| F1302   | EXOTICA                | MAUI       | ₹7,640.00          | 5              | 48% POLYESTER, 30% VISCOSE and 22% COTTON         | 137        | 3.7     |
| F1303   | EXOTICA                | PALMA      | ₹5,840.00          | 5              | 52% POLYESTER, 48% COTTON EMBROIDERY 100% VISCOSE | 129        | 32.5    |
| F1304   | EXOTICA                | PASSIFLORA | ₹5 <i>,</i> 070.00 | 5              | 100% POLYESTER                                    | 137        | 68.5    |
| F1305   | EXOTICA                | TROPICALE  | ₹7,660.00          | 5              | 63% POLYESTER, 21% VISCOSE, 16% COTTON            | 138        | 40      |
| F1306   | EXOTICA                | WOODSTAR   | ₹4,100.00          | 2              | 52% POLYESTER, 48% COTTON EMBROIDERY 100% VISCOSE | 130        | 48      |