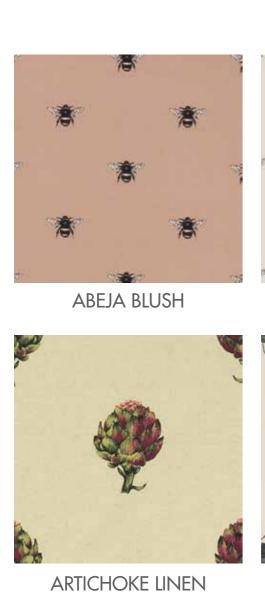

ABEJA IVORY

ABEJA TEAL

ARTICHOKE IVORY

AZURE LINEN

| FOLIUM CHARTREUSE FC |                        | DLIUM DENIM |            | FOLIUM FORES   | T FOLIUM LIN          | EN         | FOLIUM MINERAL               | HORTUS BLUSH        |
|----------------------|------------------------|-------------|------------|----------------|-----------------------|------------|------------------------------|---------------------|
| Quality              | Patternbook Collection | Design      | RRP        | No. of Colours | Fabric Composition    | Width (cm) | Vertical Pattern Repeat (cm) | Martindale Abrasion |
| F1325                | EDEN                   | ABEJA       | ₹ 2,850.00 | 5              | 90% COTTON, 10% LINEN | 135        | 16                           | 18,000              |
| F1326                | EDEN                   | ARTICHOKE   | ₹ 2,850.00 | 2              | 90% COTTON, 10% LINEN | 135        | 31                           | 18,000              |
| F1327                | EDEN                   | AZURE       | ₹ 2,850.00 | 5              | 90% COTTON, 10% LINEN | 135        | 31                           | 18,000              |
| F1328                | EDEN                   | FOLIUM      | ₹ 2,850.00 | 5              | 90% COTTON, 10% LINEN | 135        | 80                           | 18,000              |
| F1329                | EDEN                   | HORTUS      | ₹ 2,850.00 | 5              | 90% COTTON, 10% LINEN | 135        | 60                           | 18,000              |
| F1330                | EDEN                   | OPHELIA     | ₹ 2,850.00 | 5              | 90% COTTON, 10% LINEN | 135        | 63                           | 18,000              |
| F1331                | EDEN                   | PALAMPORE   | ₹ 2,850.00 | 5              | 90% COTTON, 10% LINEN | 135        | 42                           | 18,000              |
| F1332                | EDEN                   | PERSIA      | ₹ 2,850.00 | 5              | 90% COTTON, 10% LINEN | 135        | 34                           | 18,000              |