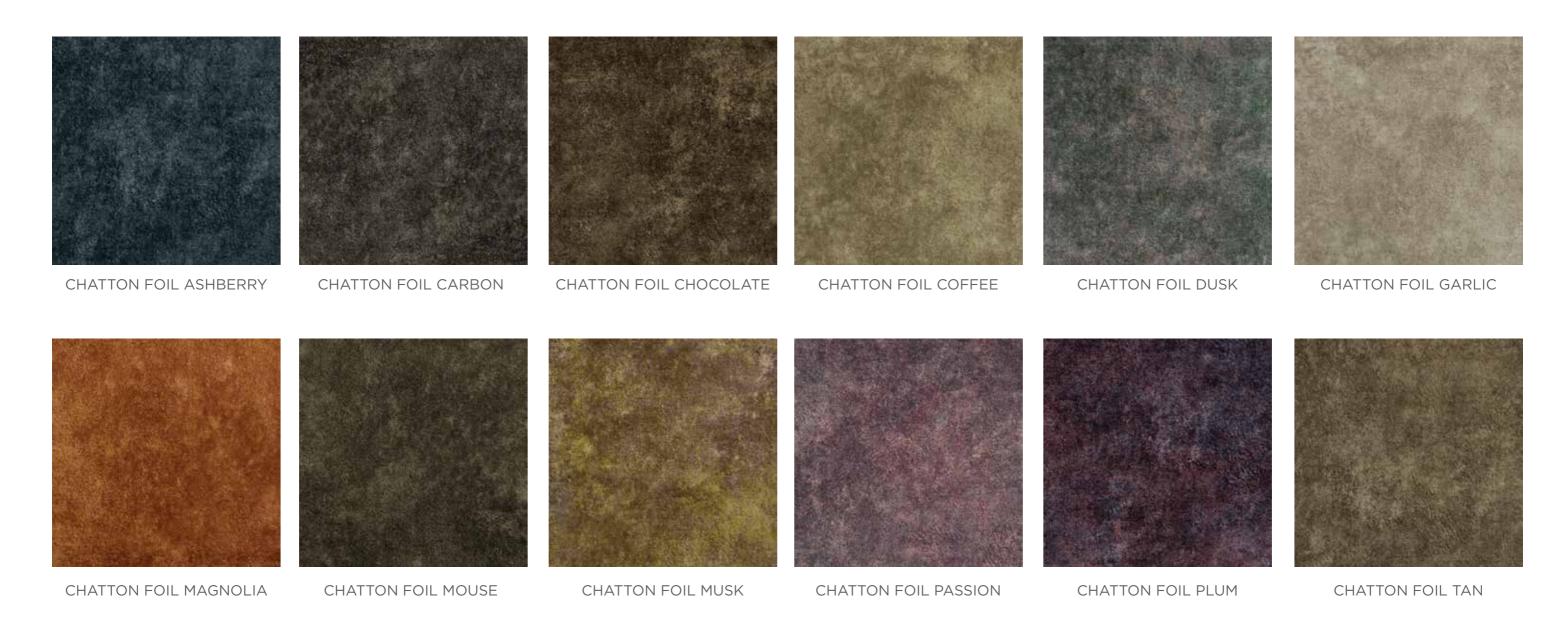

Carve out a space that is so comforting to spend your entire time. Sometimes our eyes move in the direction of luxe that is not only pleasant but also adds a character to the overall interiors. Maishaa's Chatton Foil Collection is an eyecatching head turner that focusses on the calming texture added to the plush velvets for a mesmeric effect. Your eyes would rest on each of these fabrics as you look through our catalog with a wide variety of colors. Again above 50,000 martindale cycles, this a perfect abrasion free upholstery for your bespoke interiors.

| Design       | Composition   | Width(cm) | Weight(g/m2) | Martindale | RRP  |  |
|--------------|---------------|-----------|--------------|------------|------|--|
| Chatton Foil | 100% Polyster | 140 CM    | 450          | 50,000+    | 1800 |  |