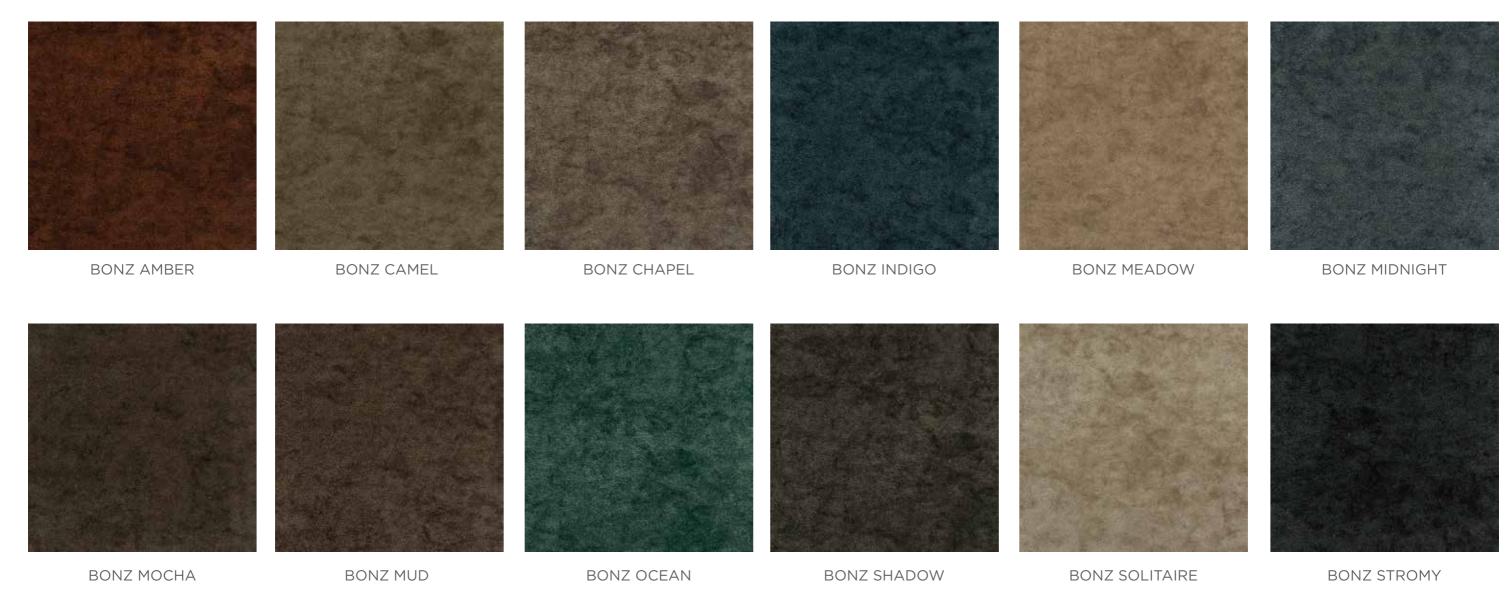

The plush and lustrous with its soft sheen and rich colors, these fabrics add an instant glam to the space. Our luxury fabrics bring a new element to the collections in a very fresh and refreshing manner. Perfect for layering with abstracts and prints one can create a multidimensional look with this fresh and modern feel. In a multiple color variety, this collection brings the best out of the décor that your space already has. Add a bit of luxe to your abode and you will want to rest, refresh and stay in this atmosphere forever.

BONZ WARMSTONE

| Design | Composition   | Width(cm) | Weight(g/m2) | Martindale | RRP  |
|--------|---------------|-----------|--------------|------------|------|
| Bonz   | 100% Polyster | 140 CM    | 440          | 50,000+    | 1500 |